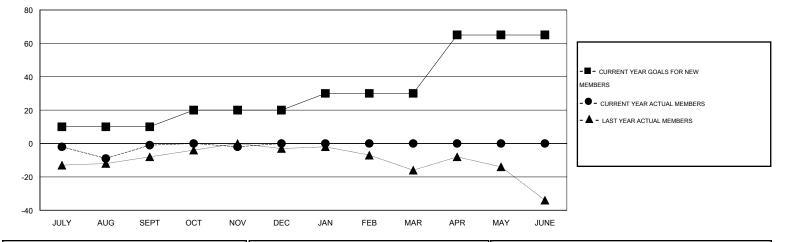

## LOCATION PENNSYLVANIA

GMT CA 1

|               |                  | Clubs             |                  |                  | Members<br>RESULTS FOR 2014-2015 |                    |                                     |                    |                  |  |
|---------------|------------------|-------------------|------------------|------------------|----------------------------------|--------------------|-------------------------------------|--------------------|------------------|--|
|               | RESU             | LTS FOR 2014-2015 | i                |                  |                                  |                    |                                     |                    |                  |  |
| QUARTER       | NEW CLUB<br>GOAL | NEW CLUBS         | DROPPED<br>CLUBS | NET<br>GAIN/LOSS | QUARTER                          | NEW MEMBER<br>GOAL | CHARTER AND<br>NEW MEMBERS<br>ADDED | DROPPED<br>MEMBERS | NET<br>GAIN/LOSS |  |
| JULY/AUG/SEPT | 0                | 1                 | 0                | 1                | JULY/AUG/SEPT                    | 10                 | 40                                  | 41                 | -1               |  |
| OCT/NOV/DEC   | 0                | 0                 | 0                | 0                | OCT/NOV/DEC                      | 10                 | 18                                  | 19                 | -1               |  |
| JAN/FEB/MAR   | 0                | 0                 | 0                | 0                | JAN/FEB/MAR                      | 10                 | 0                                   | 0                  | 0                |  |
| APR/MAY/JUNE  | 1                | 0                 | 0                | 0                | APR/MAY/JUNE                     | 35                 | 0                                   | 0                  | 0                |  |

GOALS AND ACTUAL MEMBERS CUMULATIVE

| DROPPED CLUBS: 0        |         | 22 CLUBS OF 42 ADDED 1 OR MORE | GENDER DISTRIBUTION   |                |     |
|-------------------------|---------|--------------------------------|-----------------------|----------------|-----|
|                         |         | NEW MEMBERS                    | MALE                  | 1,035 (83.74%) |     |
| DROPPED MEMBERS         |         |                                | FEMALE                | 201 (16.26%)   |     |
| DECEASED                | 6       | CLICK HERE FOR HEALTH          | FAMILY UNIT MEMBERS   |                | 187 |
| CLUB CANCELLED<br>OTHER | 0<br>54 | ASSESSMENT DATA                | HEAD OF HOUSEHOLD     |                | 90  |
| TOTAL                   | 60      |                                | NON-HEAD OF HOUSEHOLD |                |     |